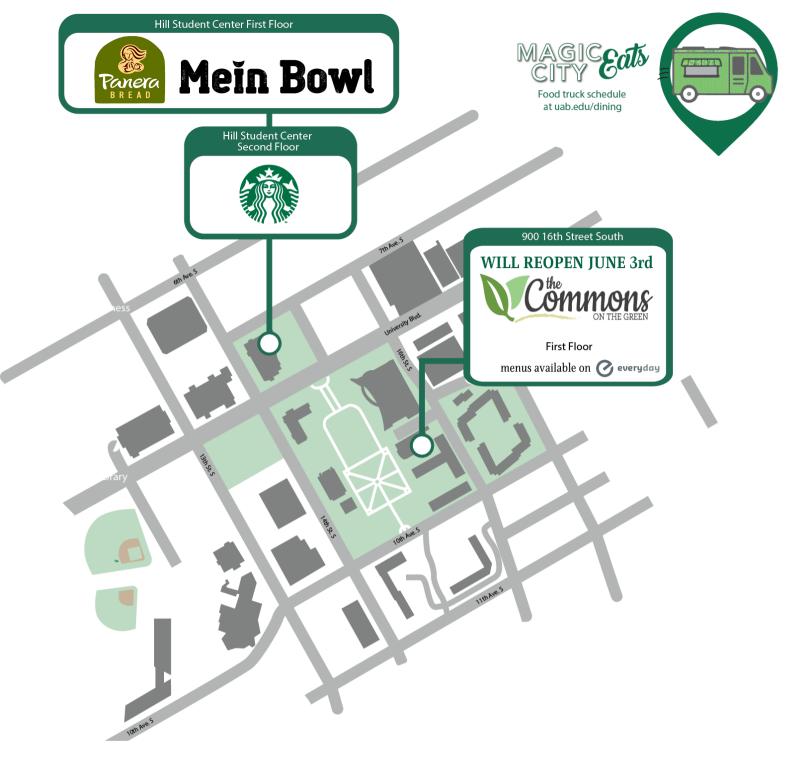

#### Panera Bread:

**Monday-Friday** 7:00AM-6:00PM **Saturday & Sunday** CLOSED

### Mein Bowl:

Monday-Friday 10:00AM-4:00PM Saturday & Sunday CLOSED

## **Starbucks HSC:**

Monday-Friday 8:00AM-2:00PM Saturday & Sunday CLOSED

## \*Commons on the Green:

Monday-Friday 10:30AM-6:30PM

**Brunch**: 10:30AM-1:30PM

**Dinner**: 4:00PM-6:30PM

\*hours may vary due to visiting camps and groups